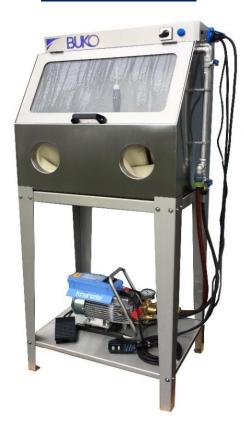

## CC106B HIGH PRESSURE CLEANING UNIT

This machine is perfect for cleaning casting trees. Due to the fact that only high pressure water is used, there can be no damage to the casted objects. The machine is equipped with a foot switch for opening the electrovalve. By this feature, the two hands are free.

The machine is completely made of stainless steel. The machine is equipped inside with lighting, a water rinsing system for the window and a pair of rubber gloves.

The lower part of the cleaning unit is constructed as a shrank.

## **MOD. CC106B**