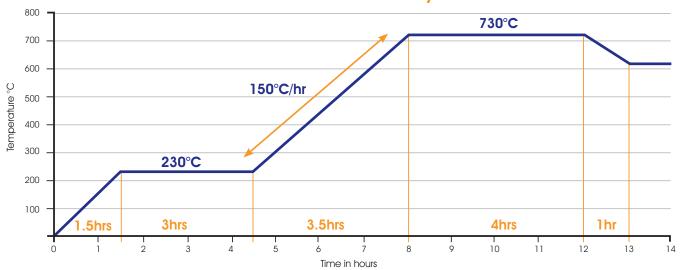

- Slurry temperature 21°C
- Leave for 90 min to stand before burnout

| MIXING INSTRUCTIONS             |                                                                                        |   |                                                                                  |  |
|---------------------------------|----------------------------------------------------------------------------------------|---|----------------------------------------------------------------------------------|--|
| POWDER TO WATER RATIO 100 TO 38 |                                                                                        |   |                                                                                  |  |
| MIXING BY HAND                  |                                                                                        |   | MIXING BY MACHINE                                                                |  |
| 1                               | Add powder to water                                                                    | 1 | Add powder to water                                                              |  |
| 2                               | Mix for 3 minutes                                                                      | 2 | Mix for 4 - 5 minutes under full vacuum                                          |  |
| 3                               | Vacuum mixture for 1 minute                                                            | 3 | Pour flasks                                                                      |  |
| 4                               | Pour flasks                                                                            | 4 | Vacuum flasks for 2 minutes                                                      |  |
| 5                               | Vacuum flasks for 2 minutes                                                            | 5 | Remove flasks immediately from vacuum and to stand on a firm surface for 2 hours |  |
| 6                               | Remove flasks immediately from<br>vacuum and to stand on a firm<br>surface for 2 hours |   |                                                                                  |  |

## **Normal Burnout Cycle**

www.srs-ltd.co.uk

Specialist Refractory Services Limited (a division of Goodwin Refractory Services Limited). Registered Office: Ivy House Foundry, Hanley, Stoke-on-Trent, Staffs, ST1 3NR. Registered in England. No: 01797882. VAT No: GB278 9237 05.