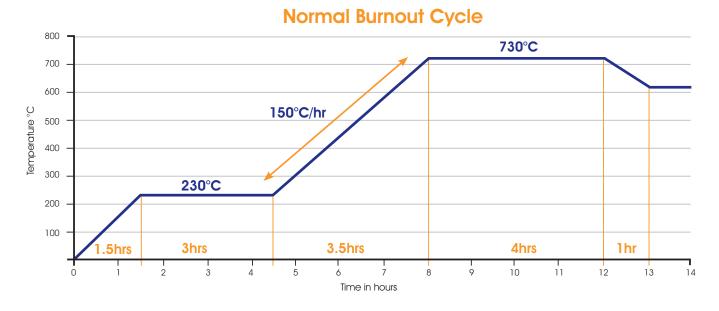

- Slurry temperature 21°C
- Leave for 90 min to stand before burnout

| MIXING INSTRUCTIONS             |                                                                                           |                   |                                                                                     |
|---------------------------------|-------------------------------------------------------------------------------------------|-------------------|-------------------------------------------------------------------------------------|
| POWDER TO WATER RATIO 100 TO 38 |                                                                                           |                   |                                                                                     |
| MIXING BY HAND                  |                                                                                           | MIXING BY MACHINE |                                                                                     |
| 1                               | Add powder to water                                                                       | 1                 | Add powder to water                                                                 |
| 2                               | Mix for 4 minutes                                                                         | 2                 | Mix for 4 minutes under full vacuum                                                 |
| 3                               | Vacuum mixture for 1 minute                                                               | 3                 | Pour flasks - 2 minute                                                              |
| 4                               | Pour flasks - 1 minute                                                                    | 4                 | Vacuum flasks for 2 minutes                                                         |
| 5                               | Vacuum flasks for 2 minutes                                                               | 5                 | Remove flasks immediately from vacuum and to stand on a firm surface for 90 minutes |
| 6                               | Remove flasks immediately from<br>vacuum and to stand on a firm<br>surface for 90 minutes |                   |                                                                                     |